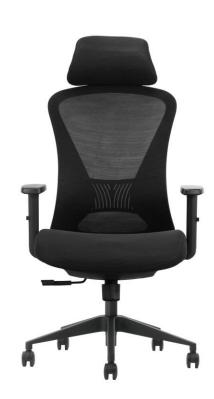

## GK2-BH-12 OFFICE CHAIR

#### **OUTSTANDING FEATURES**

- · BIFMA standard black high-back office chair
- Height Adjustable Cervical Headrest
- Black height adjustable lumbar support
- · Height adjustable armrest, TPU soft pad design
- · Seat with mould foam
- The back can be locked in the first gear by mechanism.
- Seat height adjustable by grade 4 gas lift (Lifting stroke 100MM.)
- 340# black nylon base ,static pressure bearing 1136 kg.
- 60# BIFMA 360° running nylon castors
- AT Series sandwich polyester Mesh fabric: used for both back and seat