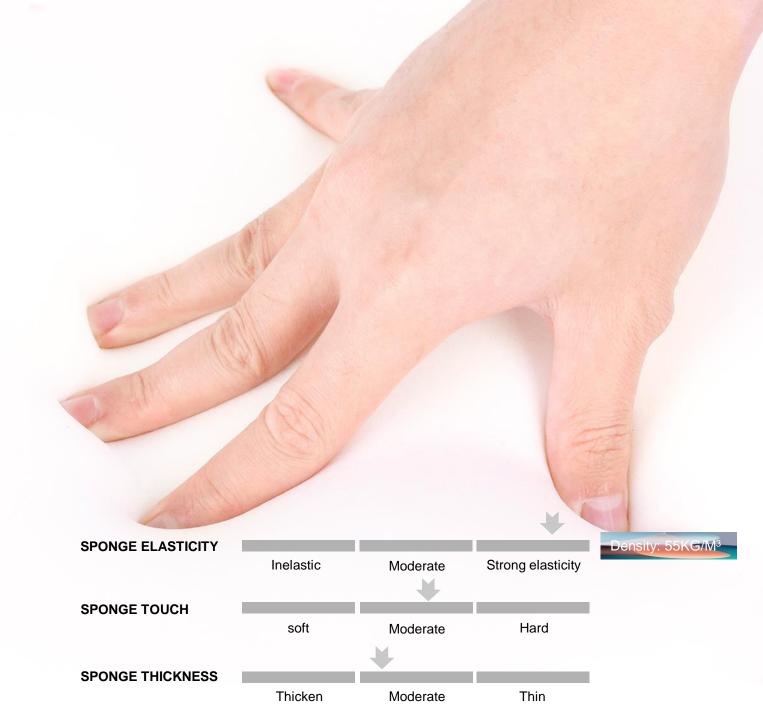

#### MOLDED FOAM FOR SEAT

Molded foam seat, it's durable and comfortable, it won't out of shape for 5 years.

The thickness of plywood board is 12 mm~13mm, this thick of plywood can make the chair more durable.