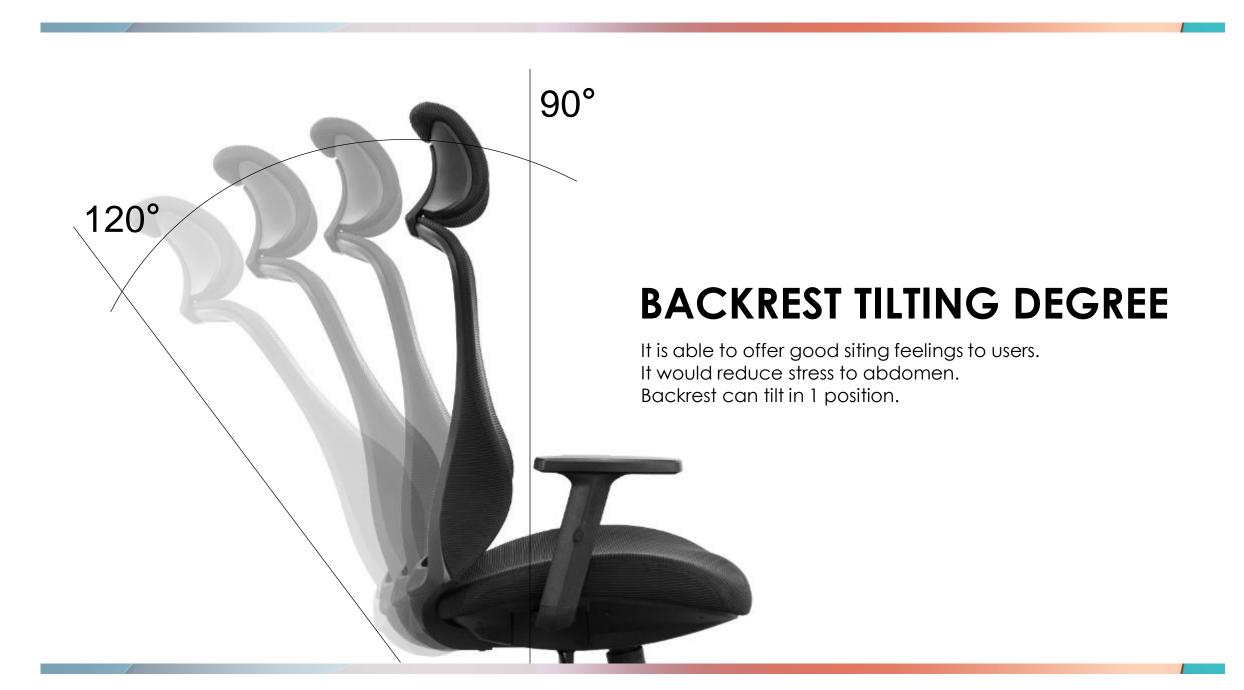

#### **OUTSTANDING FEATURES**

- · BIFMA standard black high-back office chair
- Height Adjustable Cervical Headrest
- Black height adjustable lumbar support
- · Height adjustable armrest, TPU soft pad design
- · Seat with mould foam
- The back can be locked in the first gear by mechanism.
- Seat height adjustable by grade 4 gas lift (Lifting stroke 100MM.)
- 340# black nylon base ,static pressure bearing 1136 kg.
- 60# BIFMA 360° running nylon castors
- AT Series sandwich polyester Mesh fabric: used for both back and seat

seat height adjustment

Armrest height adjustment

Tilting Tension Adjustment

Backrest can be tilted and locked at 1 position

lumbar support height adjustment

Neck-rest height adjustment