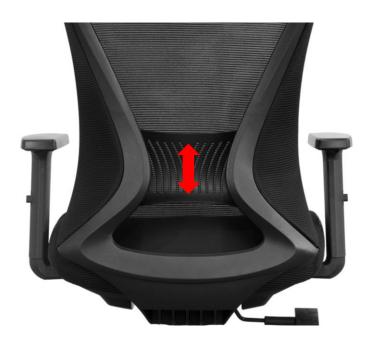

#### **LUMBAR SUPPORT HEIGHT ADJUSTABLE**

The lumbar support can be adjusted for height, It's offering comfort to user.