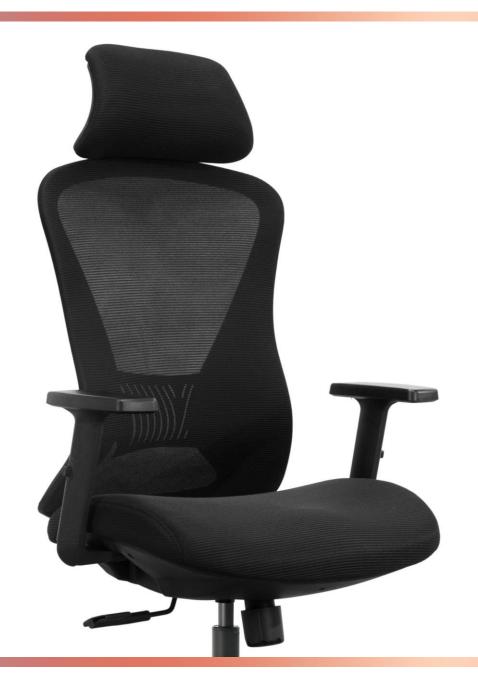

## GK2-BH-12 OFFICE CHAIR

#### **OUTSTANDING FEATURES**

- · BIFMA standard black high-back office chair
- Height Adjustable Cervical Headrest
- Black height adjustable lumbar support
- · Height adjustable armrest, TPU soft pad design
- · Seat with mould foam
- The back can be locked in the first gear by mechanism.
- Seat height adjustable by grade 4 gas lift (Lifting stroke 100MM.)
- 340# black nylon base ,static pressure bearing 1136 kg.
- 60# BIFMA 360° running nylon castors
- AT Series sandwich polyester Mesh fabric: used for both back and seat