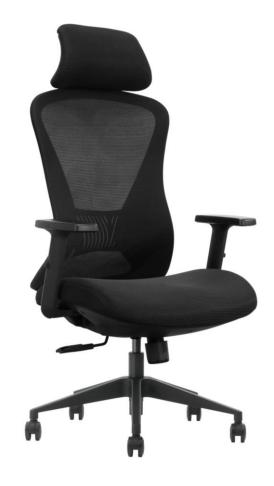

## GK2-BH-12 OFFICE CHAIR

#### **OUTSTANDING FEATURES**

- · BIFMA standard black high-back office chair
- Height Adjustable Cervical Headrest
- Black height adjustable lumbar support
- · Height adjustable armrest, TPU soft pad design
- · Seat with mould foam
- The back can be locked in the first gear by mechanism.
- Seat height adjustable by grade 4 gas lift (Lifting stroke 100MM.)
- 340# black nylon base ,static pressure bearing 1136 kg.
- 60# BIFMA 360° running nylon castors
- AT Series sandwich polyester Mesh fabric: used for both back and seat

seat height adjustment

Armrest height adjustment

Tilting Tension Adjustment

Backrest can be tilted and locked at 1 position

lumbar support height adjustment

Neck-rest height adjustment