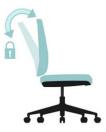

seat height adjustment

Armrest height adjustment

Tilting Tension Adjustment

Backrest can be tilted and locked at 1 position

lumbar support height adjustment

Neck-rest height adjustment