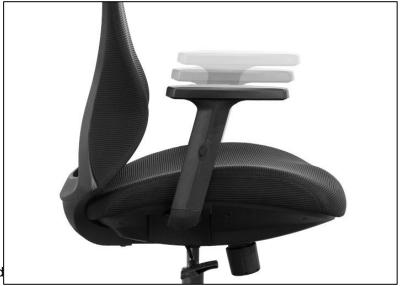

### **2D PU ARMS**

#### **ARMS IN BLACK**

- Height adjustable armrest
- Color: black
- Functions: height adjustment
- Soft TPU on top

# Control armrest up and down adjustment

1.Height adjustable arms, with soft touch PU pad

2.No sudden and major change in the structural intergrity when 68 kg applied for 1 min.