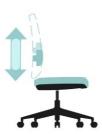

seat height adjustment

Armrest height adjustment

Tilting Tension Adjustment

Backrest can be tilted and locked at 1 position

lumbar support height adjustment

Neck-rest height adjustment