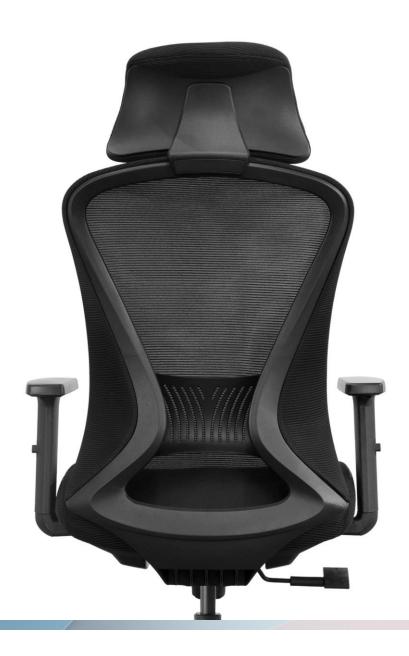

## GK2-BH-12 OFFICE CHAIR

#### **OUTSTANDING FEATURES**

- · BIFMA standard black high-back office chair
- Height Adjustable Cervical Headrest
- Black height adjustable lumbar support
- · Height adjustable armrest, TPU soft pad design
- · Seat with mould foam
- The back can be locked in the first gear by mechanism.
- Seat height adjustable by grade 4 gas lift (Lifting stroke 100MM.)
- 340# black nylon base ,static pressure bearing 1136 kg.
- 60# BIFMA 360° running nylon castors
- AT Series sandwich polyester Mesh fabric: used for both back and seat