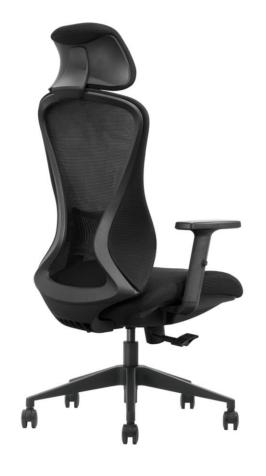

## GK2-BH-12 OFFICE CHAIR

#### **OUTSTANDING FEATURES**

- · BIFMA standard black high-back office chair
- Height Adjustable Cervical Headrest
- Black height adjustable lumbar support
- · Height adjustable armrest, TPU soft pad design
- · Seat with mould foam
- The back can be locked in the first gear by mechanism.
- Seat height adjustable by grade 4 gas lift (Lifting stroke 100MM.)
- 340# black nylon base ,static pressure bearing 1136 kg.
- 60# BIFMA 360° running nylon castors
- AT Series sandwich polyester Mesh fabric: used for both back and seat

seat height adjustment

Armrest height adjustment

Tilting Tension Adjustment

Backrest can be tilted and locked at 1 position

lumbar support height adjustment

Neck-rest height adjustment