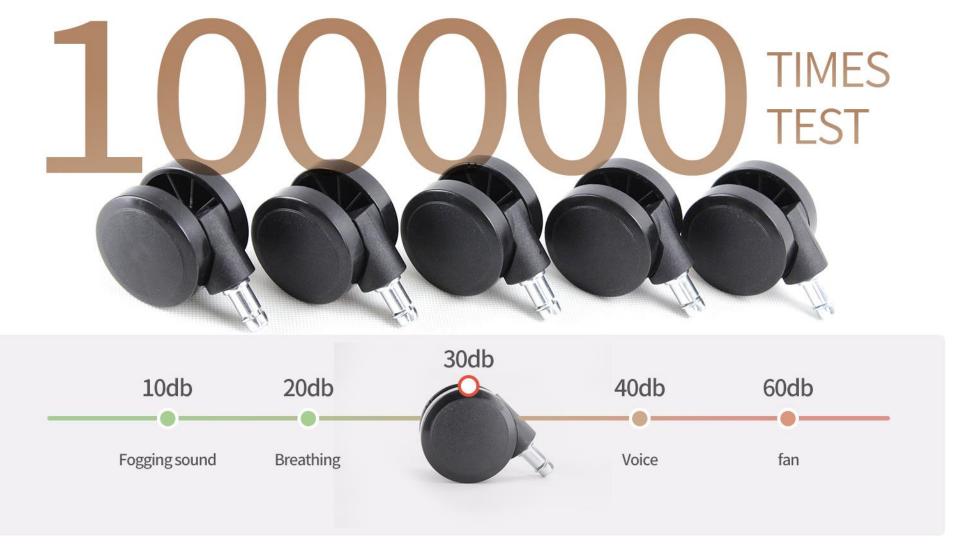

#### **60 MM NYLON CASTORS**

With the BIFMA test of 100,000 cycles when load 113 kg.