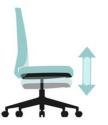

seat height adjustment

Armrest height adjustment

Tilting Tension Adjustment

Backrest can be tilted and locked at 1 position

lumbar support height adjustment

Neck-rest height adjustment