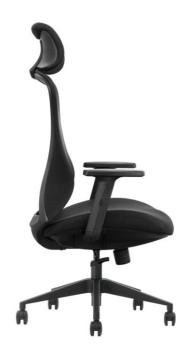

seat height adjustment

Armrest height adjustment

Tilting Tension Adjustment

Backrest can be tilted and locked at 1 position

lumbar support height adjustment

Neck-rest height adjustment

## Height adjustable headrest

#### **Neck-rest height adjustment**

It can be adjusted according to the height and neck position of the user, which is comfortable and convenient

#### **LUMBAR SUPPORT HEIGHT ADJUSTABLE**

The lumbar support can be adjusted for height, It's offering comfort to user.