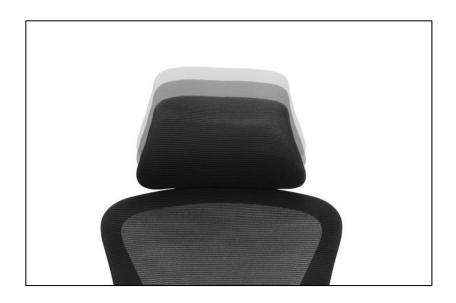

## Height adjustable headrest

#### **Neck-rest height adjustment**

It can be adjusted according to the height and neck position of the user, which is comfortable and convenient