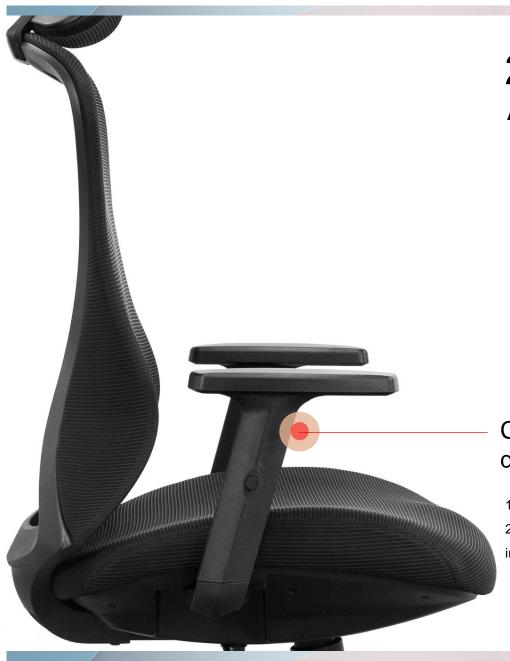

### **2D PU ARMS**

#### **ARMS IN BLACK**

- Height adjustable armrest
- Color: black
- Functions: height adjustment
- Soft TPU on top

# Control armrest up and down adjustment

1.Height adjustable arms, with soft touch PU pad

2.No sudden and major change in the structural intergrity when 68 kg applied for 1 min.