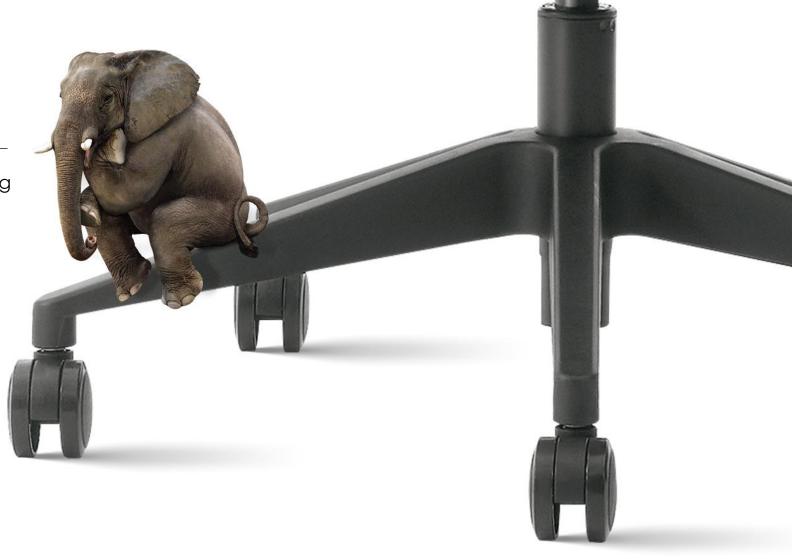

# 340 NYLON BASE IN BLACK

BIFMA standard test, high-strength load-bearing

**340** mm Size

**1136** kg Load capacity

<sup>\*</sup>The pictures only show creative ideas, the specific data shall prevail