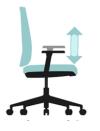

seat height adjustment

Armrest height adjustment

Tilting Tension Adjustment

Backrest can be tilted and locked at 1 position

lumbar support height adjustment

Neck-rest height adjustment