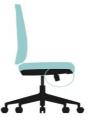

seat height adjustment

Armrest height adjustment

Tilting Tension Adjustment

Backrest can be tilted and locked at 1 position

lumbar support height adjustment

Neck-rest height adjustment