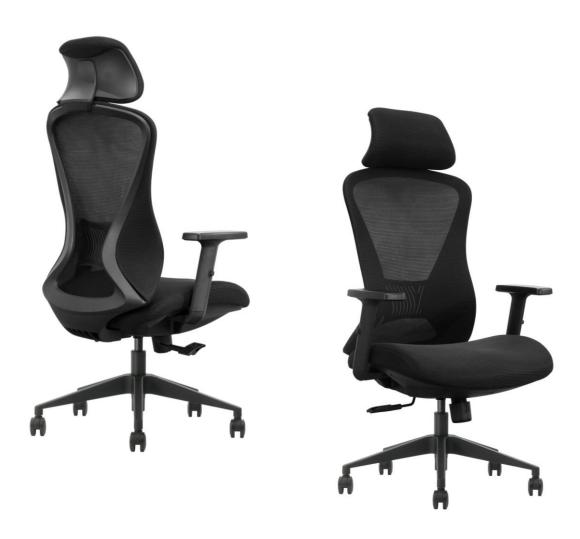

#### **OUTSTANDING FEATURES**

- · BIFMA standard black high-back office chair
- Height Adjustable Cervical Headrest
- Black height adjustable lumbar support
- · Height adjustable armrest, TPU soft pad design
- · Seat with mould foam
- The back can be locked in the first gear by mechanism.
- Seat height adjustable by grade 4 gas lift (Lifting stroke 100MM.)
- 340# black nylon base ,static pressure bearing 1136 kg.
- 60# BIFMA 360° running nylon castors
- AT Series sandwich polyester Mesh fabric: used for both back and seat

seat height adjustment

Armrest height adjustment

Tilting Tension Adjustment

Backrest can be tilted and locked at 1 position

lumbar support height adjustment

Neck-rest height adjustment